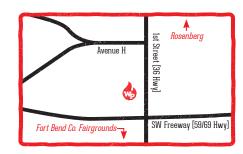

#### \* Minimums Apply

WittPitBBQ.com 2516 1st St · Rosenberg, Texas 77471

All Prices Subject To Change At Anytime Due To Market Fluctuations.

# TASTE THE DIFFERENCE IN REAL PIT BBQ.

2516 1st St · Rosenberg, Texas 77471 832-759-5182 WittPitBBQ.com Tuesday - Saturday 11am - 8pm